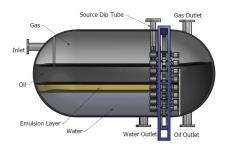

**Bolivia** www.tecdas.com.bo

Arrangement of Multiphase Level Measurement on an oil separator with a rod source and several detectors mounted outside

The Multiphase Level System measures the density profile in the separation tank

The interface position between two liquid phases or the height of different product layers can be easily determined with the radiometric measurement solutions from Berthold. Our products are even used to monitor emulsion layers. By measuring the density profile of the liquids, separation processes can be reliably monitored.