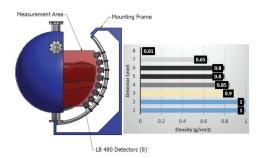

**Bolivia** www.tecdas.com.bo

Arrangement of Multiphase Level Measurement on an oil separator with a rod source and several detectors mounted outside

The Multiphase Level System measures the density profile in the separation tank

The interface position between two liquid phases or the height of different product layers can be easily determined with the radiometric measurement solutions from Berthold. Our products are even used to monitor emulsion layers. By measuring the density profile of the liquids, separation processes can be reliably monitored.

All measurements are carried out in a non-contacting manner - detectors and all electronic components are mounted at the vessel outside. Thus the detectors are easily accessible and not exposed to the pressure and temperature conditions inside the vessel.