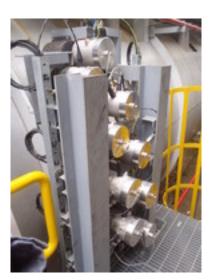

**Bolivia** www.tecdas.com.bo

Arrangement of Multiphase Level Measurement on an oil separator with a rod source and several detectors mounted outside

The Multiphase Level System measures the density profile in the separation tank

All measurements are carried out in a non-contacting manner - detectors and all electronic components are mounted at the vessel outside. Thus the detectors are easily accessible and not exposed to the pressure and temperature conditions inside the vessel.